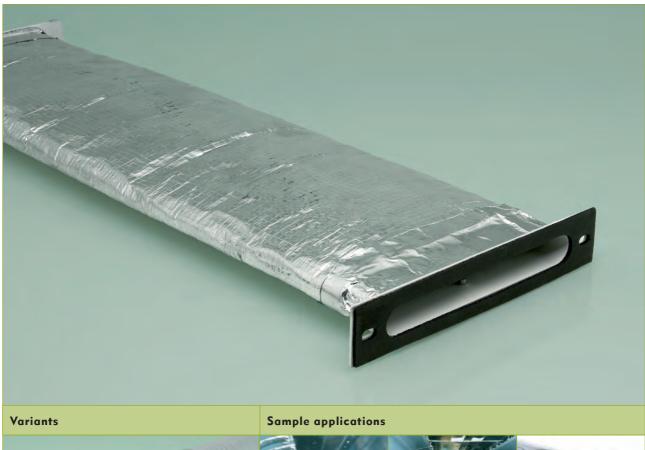

### Description

Insulated, highly flexible air-conditioning hose in unique shape suitable for hidden installations.

• Highly flame-retardant

Fireproof

#### Properties

- Flexible
  Retains shape after being subject to pressure (very good springback properties)
- good springback propert • Highly compact